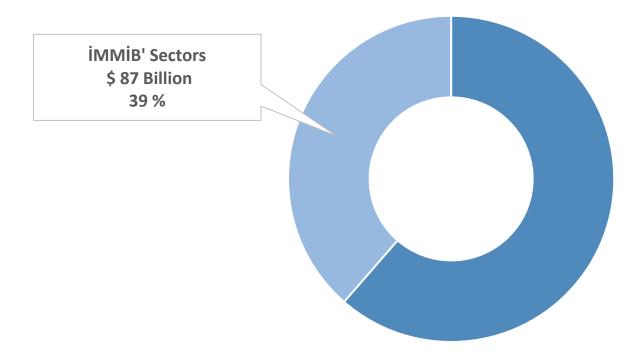

### İMMİB'S SHARE IN TÜRKİYE'S TOTAL EXPORTS IN 2021

Total Export Figures of Türkiye In 2021, \$ 225,4 Billion

The total export value of the 6 sectors represented by İMMİB constitutes 39% of Türkiye's total exports.